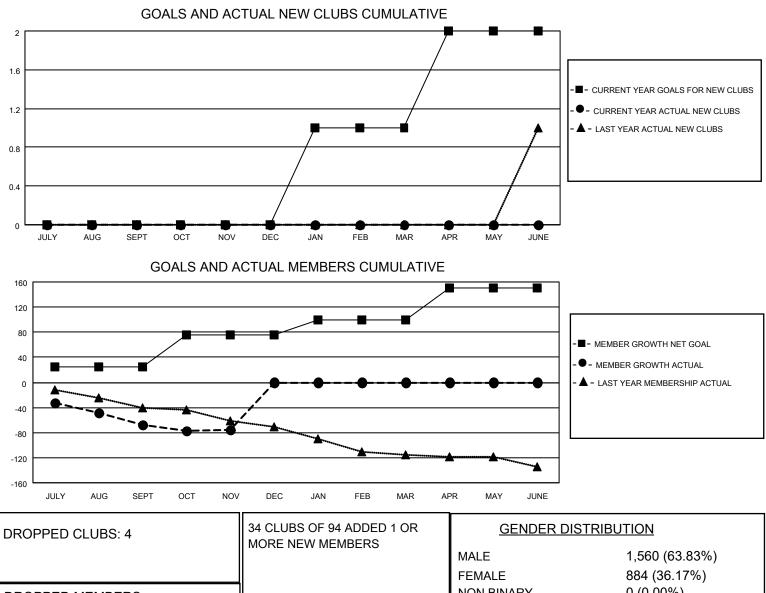

## LOCATION VIRGINIA

District 24 L

Results as of: 11/30/2021

| Clubs                 |               |           |               | Members               |                        |                         |                                                    |
|-----------------------|---------------|-----------|---------------|-----------------------|------------------------|-------------------------|----------------------------------------------------|
| RESULTS FOR 2021-2022 |               |           |               | RESULTS FOR 2021-2022 |                        |                         |                                                    |
| QUARTER               | NEW CLUB GOAL | NEW CLUBS | DROPPED CLUBS | QUARTER MEMI          | BER GROWTH NET<br>GOAL | MEMBER GROWTH<br>ACTUAL | DROPPED<br>MEMBERS ACTUAL<br>(including transfers) |
| JULY/AUG/SEPT         | 0             | 0         | 4             | JULY/AUG/SEPT         | 25                     | 88                      | 136                                                |
| OCT/NOV/DEC           | 0             | 0         | 0             | OCT/NOV/DEC           | 50                     | 38                      | 40                                                 |
| JAN/FEB/MAR           | 1             | 0         | 0             | JAN/FEB/MAR           | 25                     | 0                       | 0                                                  |
| APR/MAY/JUNE          | 1             | 0         | 0             | APR/MAY/JUNE          | 50                     | 0                       | 0                                                  |

|                 |     |                           | FEMALE                    | 884 (36.17%) |
|-----------------|-----|---------------------------|---------------------------|--------------|
| DROPPED MEMBERS |     |                           | NON BINARY                | 0 (0.00%)    |
| DECEASED        | 29  |                           | PREFER NOT TO ANSWER      | 0 (0.00%)    |
| CLUB CANCELLED  | 28  | CLICK HERE FOR CUMULATIVE | TOTAL FAMILY UNIT MEMBERS | s 461        |
| OTHER           | 118 | MEMBERSHIP DATA           |                           |              |
| TOTAL           | 175 |                           | FAMILY MEMBERS PAYING HAI | F DUES 232   |
|                 |     |                           |                           |              |